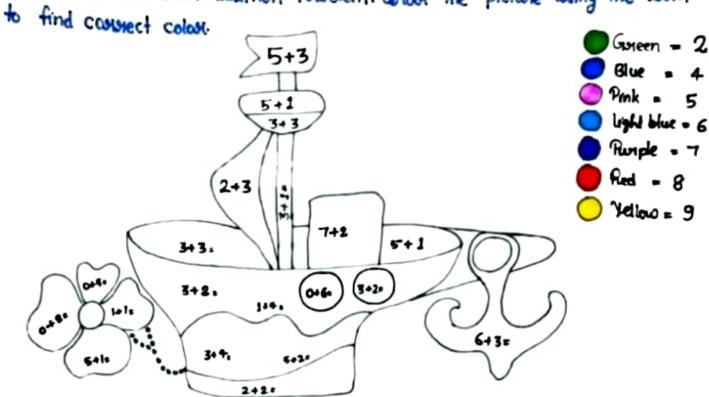

# Write the Numbers that comes just before

What is 10+2? What is 10-3? Count the shapes and wente down How many -

Find the Sum fast each addition psublem. Goloon the picture using the sum to find convert colors