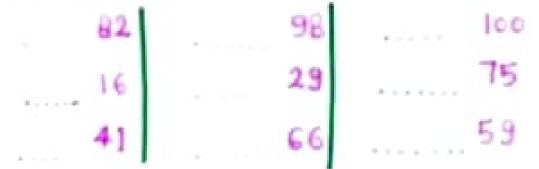

# Write the Numbers that comes just after.

# Write the Numbers that comes just before

What is 10+2? What is 10-3? Count the shapes and wente down How many -

Find the Sum fast each addition psublem. Goloon the picture using the sum to find convert colors