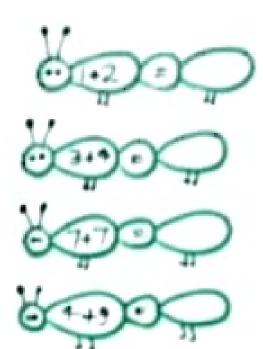

ए रंगीन | पेंसि | ल का   | उपयोग | करें। |       |

| <u>_</u> सिर |  |
|--------------|--|
|              |  |

1. \_\_बन

2. \_मल

4. \_गन

5. <u>\_</u> खल

7. \_ दन

8. \_\_छल

10. \_कन

11. \_\_तल

13. \_\_जन

14. \_\_दल

16. \_घन

17. \_\_बल

19. \_दर

20. \_सल

# मेरी माँ पर 10 लाइन लिखें।

# मेरी माँ

٧...

₹....

3.....

8...

9....

#### **EVS HOLIDAY HOMEWORK**

#### CLASS 2

- 1 On a chart paper make a table of classification of food from page no 27, question- C.
- 2. On a chart paper make a collage of five different fruits and vegetables.
- 3. On a chart paper make a collage of 6 different items that we used for cleaning the body.
- 4. On EVS copy make a list of 12 different items that we get from plants.
- 5. On EVS copy do the works of page no. 19, 20 & 21.

## Addition -





# Write the Numbers that comes just after.

# Write the Numbers that comes just before



What is 10+2? What is 10-3? Count the shapes and wente down How many -

Find the Sum fast each addition psublem. Goloon the picture using the sum to find convert colors



Colour first ball yellow.
Colour third ball green.
Colour fifth ball blue.
Colour Seworth ball Red.
Colour Seworth ball Prange.



# sing numbers Mithu has missed out some numbers. Insert these missing numbers.

### Add the numbers

$$^{7)}$$
 +  $\frac{1}{3}$  +  $\frac{1}{4}$  +  $\frac{1}{2}$  +  $\frac{1}{4}$  +  $\frac{1}{4}$  2

$$+\frac{2}{4}\frac{3}{5}$$
 $+\frac{3}{2}\frac{4}{5}$ 
 $+\frac{3}{2}\frac{4}{5}$ 
 $+\frac{3}{2}\frac{4}{5}$ 
 $+\frac{4}{3}\frac{2}{1}$ 

## Add then Colon all the sums using the colon key below