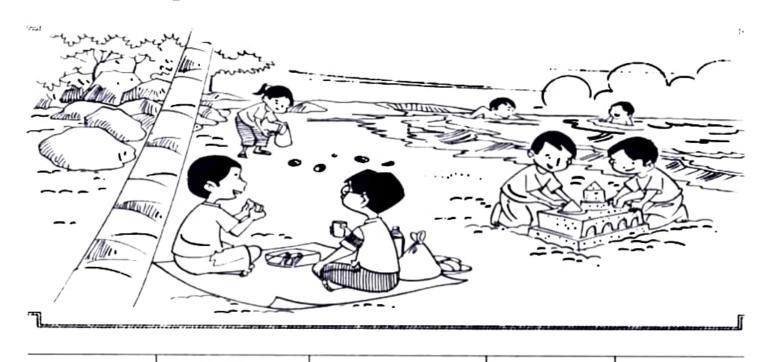

# Study the picture and write few lines on it using the clue words given with a suitable title:-

| friends | picnic   | beach       | mat  | food      |
|---------|----------|-------------|------|-----------|
| sea     | swimming | sand castle | walk | sea-shell |
|         |          |             |      |           |
|         |          |             |      |           |
|         |          |             |      |           |
|         |          |             |      |           |
|         |          |             |      |           |
|         |          |             |      |           |
|         |          |             |      |           |
|         |          |             |      |           |
|         |          |             |      |           |
|         |          |             |      |           |
|         |          |             |      |           |