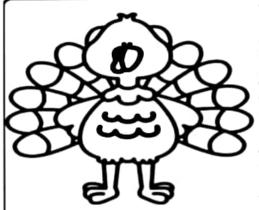

#### Comprehension Check

Directions: Read the short story. Answer the questions.

Turkeys are interesting birds.

A male turkey is called a Tom, a female turkey is called a hen, and a baby is called a poult. Turkeys have a flap of skin under their chin called a waddle. They like to eat acorns, berries, insects and seeds. The turkey is a favorite meal during Thanksgiving and Christmas.

| 1. <i>A</i>                      | inswer the following | questions:-      |  |  |  |
|----------------------------------|----------------------|------------------|--|--|--|
| a)                               | What is a good titl  | e for the story? |  |  |  |
| An                               | s                    |                  |  |  |  |
|                                  | What is a female T   |                  |  |  |  |
| Ans                              | s                    |                  |  |  |  |
| c) What is a baby Turkey called? |                      |                  |  |  |  |
| Ans                              | s                    |                  |  |  |  |
| d)                               | What does Turkey     | like to eat?     |  |  |  |
| Ans                              | <b>5</b>             |                  |  |  |  |
|                                  |                      |                  |  |  |  |
| 2. <b>\</b>                      | Write the opposite o | f these words:-  |  |  |  |
| a) I                             | Interesting          | b) Under         |  |  |  |