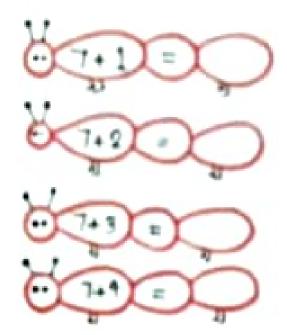

| ए रंगीन | पेंसि | ल का   | उपयोग | करें। |       |

| <u>_</u> सिर |  |
|--------------|--|
|              |  |

1. \_\_बन

2. \_मल

4. \_गन

5. <u>\_</u> खल

7. \_ दन

8. \_\_छल

10. \_कन

11. \_\_तल

13. \_\_जन

14. \_\_दल

16. \_घन

17. \_\_बल

19. \_दर

20. \_सल

# मेरी माँ पर 10 लाइन लिखें।

# मेरी माँ

٧...

₹....

3.....

8...

9....

#### **EVS HOLIDAY HOMEWORK**

#### CLASS 2

- 1 On a chart paper make a table of classification of food from page no 27, question- C.
- 2. On a chart paper make a collage of five different fruits and vegetables.
- 3. On a chart paper make a collage of 6 different items that we used for cleaning the body.
- 4. On EVS copy make a list of 12 different items that we get from plants.
- 5. On EVS copy do the works of page no. 19, 20 & 21.

## Addition -





# Write the Numbers that comes just after.

# Write the Numbers that comes just before



What is 10+2? What is 10-3? Count the shapes and wente down How many -

Find the Sum fast each addition psublem. Goloon the picture using the sum to find convert colors



Colour first ball yellow.
Colour third ball green.
Colour fifth ball blue.
Colour Seworth ball Red.
Colour Seworth ball Prange.



# sing numbers Mithu has missed out some numbers. Insert these missing numbers.

### Add the numbers

$$^{7)}$$
 +  $\frac{1}{3}$  +  $\frac{1}{4}$  +  $\frac{1}{2}$  +  $\frac{1}{4}$  +  $\frac{1}{4}$  2

$$+\frac{2}{4}\frac{3}{5}$$
 $+\frac{3}{2}\frac{4}{5}$ 
 $+\frac{3}{2}\frac{4}{5}$ 
 $+\frac{3}{2}\frac{4}{5}$ 
 $+\frac{4}{3}\frac{2}{1}$ 

## Add then Colon all the sums using the colon key below