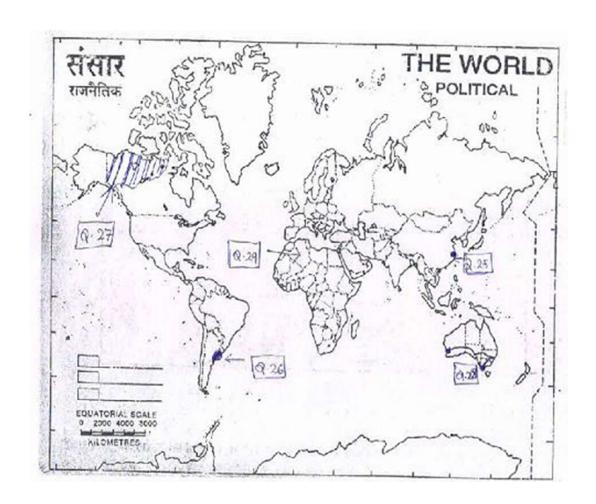

#### **SECTION-B**

Section – B consists of 24 questions. Attempt any 20 questions from this section. The first attempted 20 questions would be evaluated. Question No. 25-29 are based on Map which are mandatory to attempt.

Q25. Which one of the following is a mega city?

A. Tokyo

B. Sahnghai

C. Sao Paulo

D. Canton

Q26. Which one of the following is a region of Extensive commercial grain farming?

A. Pampas

B. Prairies