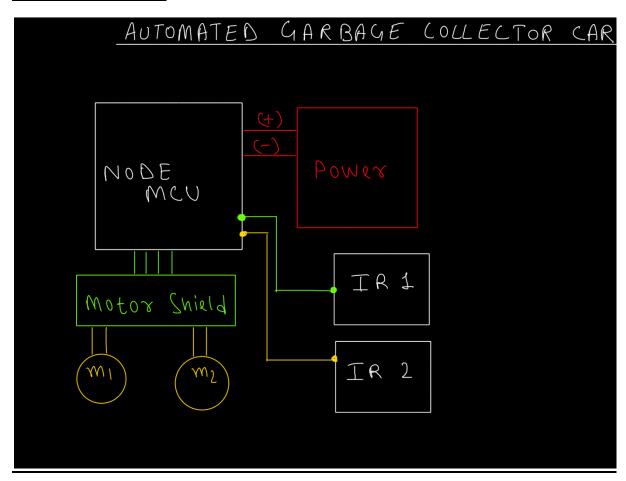

# **Materials Required:**

- 1. 2 x ESP8266 (Node Mcu)
- 2. 3 x Infrared Sensor
- 3. Adafruit Motor Shield
- 4. 5v Dc Motors
- 5. Jumper Wires
- 6. Power Supply

# **Images Of The Model:**