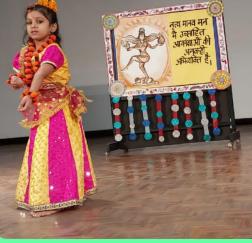

## "Dance is a poem of which each movement is a word."

With an aim to augment the dancing skills, 'SOLO DANCE ACTIVITY' was organized for the students of Grade I. The young dancing enthusiasts were incredibly elated to be a part of the most awaited vibrant and energizing event. The little feet twirled around on different dance genres like Classical, Semi- Classical, Folk, Contemporary and Western. The colorful attires of the little ones enhanced the pleasure of watching their performances. Indeed, the indelible performances will be cherished forever!