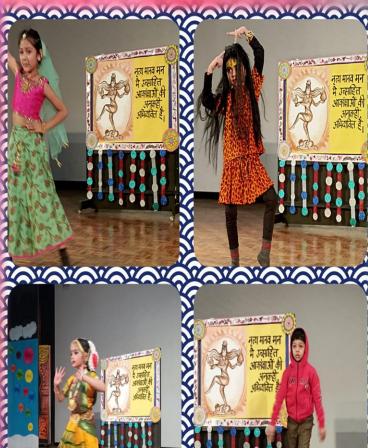

## "Dance is a poem of which each movement is a word."

With an aim to augment the dancing skills, 'SOLO DANCE ACTIVITY' was organized for the students of Grade I. The young dancing enthusiasts were incredibly elated to be a part of the most awaited vibrant and energizing event. The little feet twirled around on different dance genres like Classical, Semi- Classical, Folk, Contemporary and Western. The colorful attires of the little ones enhanced the pleasure of watching their performances. Indeed, the indelible performances will be cherished forever!