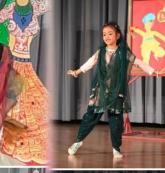

## "Dance is a poem of which each movement is a word."

With an aim to augment the dancing skills, 'SOLO DANCE ACTIVITY' was organized for the students of Grade I. The young dancing enthusiasts were incredibly elated to be a part of the most awaited vibrant and energizing event. The little feet twirled around on different dance genres like Classical, Semi- Classical, Folk, Contemporary and Western. The colorful attires of the little ones enhanced the pleasure of watching their performances. Indeed, the indelible performances will be cherished forever!