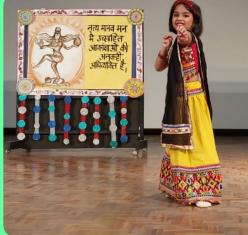

## "Dance is a poem of which each movement is a word."

With an aim to augment the dancing skills, 'SOLO DANCE ACTIVITY' was organized for the students of Grade I. The young dancing enthusiasts were incredibly elated to be a part of the most awaited vibrant and energizing event. The little feet twirled around on different dance genres like Classical, Semi- Classical, Folk, Contemporary and Western. The colorful attires of the little ones enhanced the pleasure of watching their performances. Indeed, the indelible performances will be cherished forever!