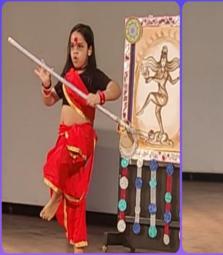

## "Dance is a poem of which each movement is a word."

With an aim to augment the dancing skills, 'SOLO DANCE ACTIVITY' was organized for the students of Grade I. The young dancing enthusiasts were incredibly elated to be a part of the most awaited vibrant and energizing event. The little feet twirled around on different dance genres like Classical, Semi- Classical, Folk, Contemporary and Western. The colorful attires of the little ones enhanced the pleasure of watching their performances. Indeed, the indelible performances will be cherished forever!