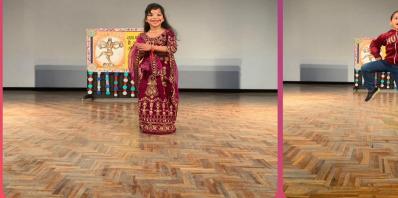

## "Dance is a poem of which each movement is a word."

With an aim to augment the dancing skills, 'SOLO DANCE ACTIVITY' was organized for the students of Grade I. The young dancing enthusiasts were incredibly elated to be a part of the most awaited vibrant and energizing event. The little feet twirled around on different dance genres like Classical, Semi- Classical, Folk, Contemporary and Western. The colorful attires of the little ones enhanced the pleasure of watching their performances. Indeed, the indelible performances will be cherished forever!