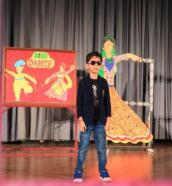

## "Dance is a poem of which each movement is a word."

With an aim to augment the dancing skills, 'SOLO DANCE ACTIVITY' was organized for the students of Grade I. The young dancing enthusiasts were incredibly elated to be a part of the most awaited vibrant and energizing event. The little feet twirled around on different dance genres like Classical, Semi- Classical, Folk, Contemporary and Western. The colorful attires of the little ones enhanced the pleasure of watching their performances. Indeed, the indelible performances will be cherished forever!