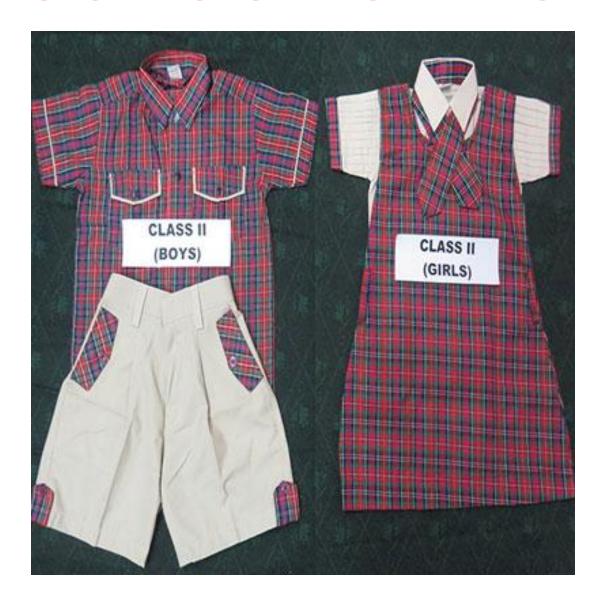

you may send

toffees only.



#### **Parent Communication**

- Any parent can communicate with the respective class teacher through the school diary as well as letters.
- Parent(s) can also meet the concerned class teacher after 1:30 p.m.
- Parent(s) can also see the school authority on the mentioned days.



My World and Me

Senses



**Taking Care of Our World** 



**Helpers** 





**Children's Literature** 







**Birds** 

**Nutrition** 

**Animals / Animals' Homes** 

Seasons

### Curriculum

 Parents are encouraged to participate in our curriculum by supplementing activities and learning experiences which would complement our monthly unit topics

### **Social and Emotional Connections**





A great teacher takes a hand, opens a mind and touches a heart

## **SCHOOL UNIFORM**







## **SCHOOL UNIFORM**

## Winter







## Please visit our school website www.davmtpsdvc.org