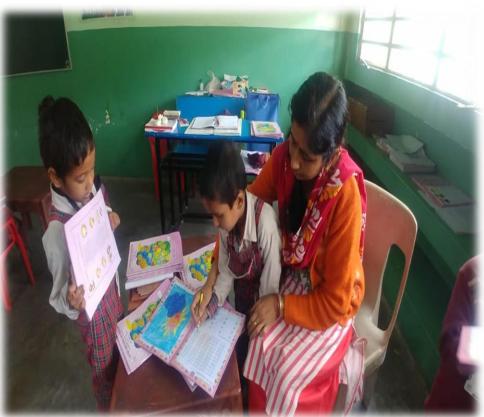

day

 Please contact your child's teacher if you want to celebrate your child's birthday, you may send

toffees only.



#### **Parent Communication**

- Any parent can communicate with the respective class teacher through the school diary as well as letters.
- Parent(s) can also meet the concerned class teacher after 1:30 p.m.
- Parent(s) can also see the school authority on the mentioned days.



My World and Me

Senses



**Taking Care of Our World** 



**Helpers** 





**Children's Literature** 







**Birds** 

**Nutrition** 

**Animals / Animals' Homes** 

Seasons

### Curriculum

 Parents are encouraged to participate in our curriculum by supplementing activities and learning experiences which would complement our monthly unit topics

### **Social and Emotional Connections**





A great teacher takes a hand, opens a mind and touches a heart

## **SCHOOL UNIFORM**







## **SCHOOL UNIFORM**

## Winter







## Please visit our school website www.davmtpsdvc.org