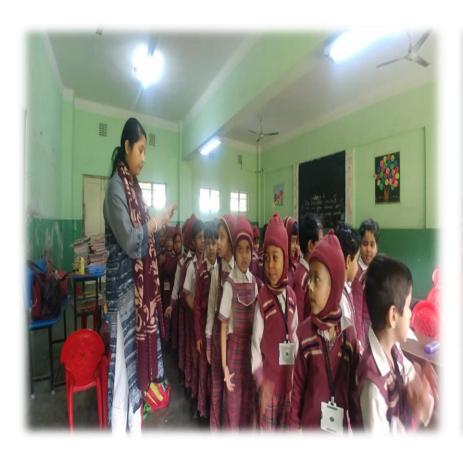

thday

 Please contact your child's teacher if you want to celebrate your child's birthday, you may send

toffees only.



#### **Parent Communication**

- Any parent can communicate with the respective class teacher through the school diary as well as letters.
- Parent(s) can also meet the concerned class teacher after 1:30 p.m.
- Parent(s) can also see the school authority on the mentioned days.



My World and Me

Senses



**Taking Care of Our World** 



**Helpers** 





**Children's Literature** 







**Birds** 

**Nutrition** 

**Animals / Animals' Homes** 

Seasons

### Curriculum

 Parents are encouraged to participate in our curriculum by supplementing activities and learning experiences which would complement our monthly unit topics

### **Social and Emotional Connections**





A great teacher takes a hand, opens a mind and touches a heart

## **SCHOOL UNIFORM**







## **SCHOOL UNIFORM**

## Winter







## Please visit our school website www.davmtpsdvc.org