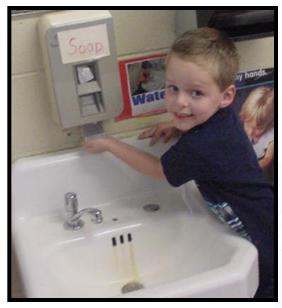

## HEALTH AND HYGIENE

## Illness

 To ensure the health of all children, if your child has a fever, is vomiting or has diarrhea, you MUST keep him/her home for 24 hours. Your child should be

symptom free before returning to school.