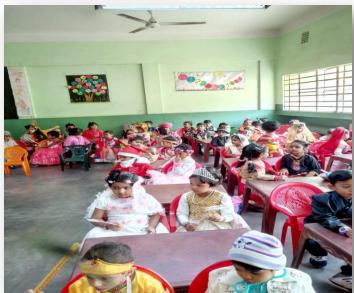

. Children are NOT allowed to bring toys to school unless the teacher requests the items through a note in the diary or Snap Homework.
- 6.All children must participate in outdoor activities.

- 7.Students should have a set of clothes in their bag every day in case of accidents. Change of clothing should be seasonally appropriate.
- 8. Students will not be released to anyone other than those as directed by the parents ( names to be submitted to the class teacher)

9. Parents should keep school authority/class teacher informed of any changes in phone numbers, address,

place of work, or baby sitters.



## **Birthday Celebrations**

Teachers recognize each child's birthday

 Please contact your child's teacher if you want to celebrate your child's birthday, you may send

toffees only.







- Any parent can communicate with the respective class teacher through the school diary as well as letters.
- Parent(s) can also meet the concerned class teacher after 1:30 p.m.
- Parent(s) can also see the school authority on the mentioned days.

### **SCHOOL DIARY**



- \*\*
  PARENT TEACHER COMMUNCIATION
- \* ABSENT NOTE
- \* NOTICE
- \* LIST OF HOLI DAYS
- \* STUDENT DETAILS

| 163                                                                                                | ABOUT M                                                                                                            | E