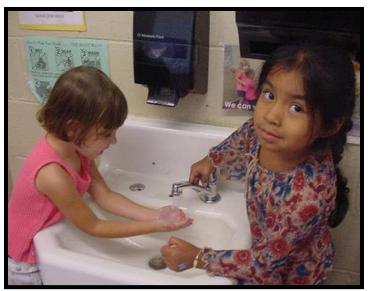

## HEALTH AND HYGIENE

## Illness

 To ensure the health of all children, if your child has a fever, is vomiting or has diarrhea, you MUST keep him/her home for 24 hours. Your child should be

symptom free before returning to school.