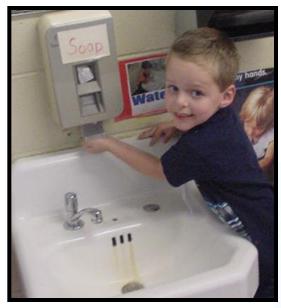

## HEALTH AND HYGIENE

## Illness

 To ensure the health of all children, if your child has a fever, is vomiting or has diarrhea, you MUST keep him/her home for 24 hours. Your child should be

symptom free before returning to school.