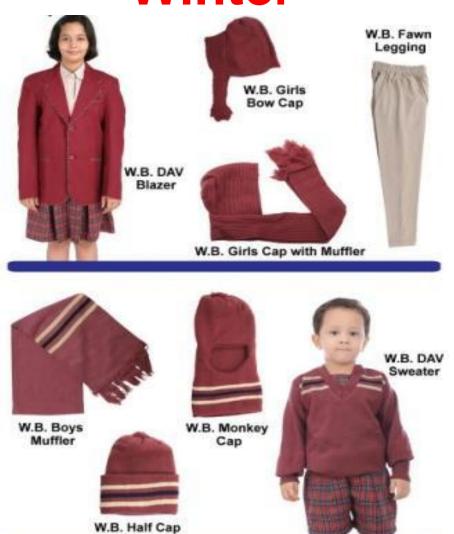

arent Communication**

- Any parent can communicate with the respective class teacher through the school diary as well as letters.
- Parent(s) can also meet the concerned class teacher after 1:30 p.m.
- Parent(s) can also see the school authority on the mentioned days.



My World and Me

Senses



**Taking Care of Our World** 



**Helpers** 





**Children's Literature** 







**Birds** 

**Nutrition** 

**Animals / Animals' Homes** 

Seasons

### Curriculum

 Parents are encouraged to participate in our curriculum by supplementing activities and learning experiences which would complement our monthly unit topics

### **Social and Emotional Connections**





A great teacher takes a hand, opens a mind and touches a heart

## **SCHOOL UNIFORM**







## **SCHOOL UNIFORM**

## Winter







## Please visit our school website www.davmtpsdvc.org