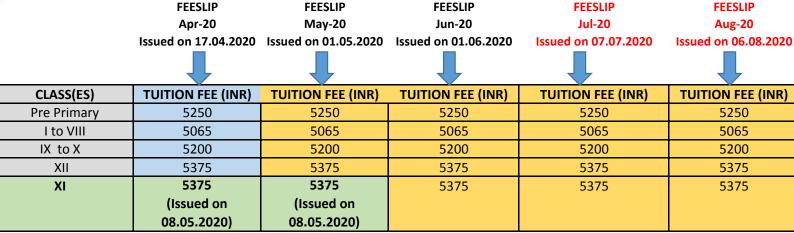

## HANSRAJ MODEL SCHOOL, PUNJABI BAGH, NEW DELHI

COMMON FEE SLIP (APRIL 2020, MAY 2020, JUNE 2020, JULY 2020 & AUG 2020)

(Amount of Tuition Fee is as per fee struture of 2019-20)

NOTE: 1. SOME PARENTS ARE NOT ABLE TO DO NEFT TRANSACTION AND SUBMIT THE TRANSACTION DETAILS THROUGH THE LINK PROVIDED IN EARLIER NOTE. IN ORDER TO EASE THE PROCESS CHEQUE DROP BOX FACILITY IS PROVIDED AT GATE NO. 3 OF THE SCHOOL.