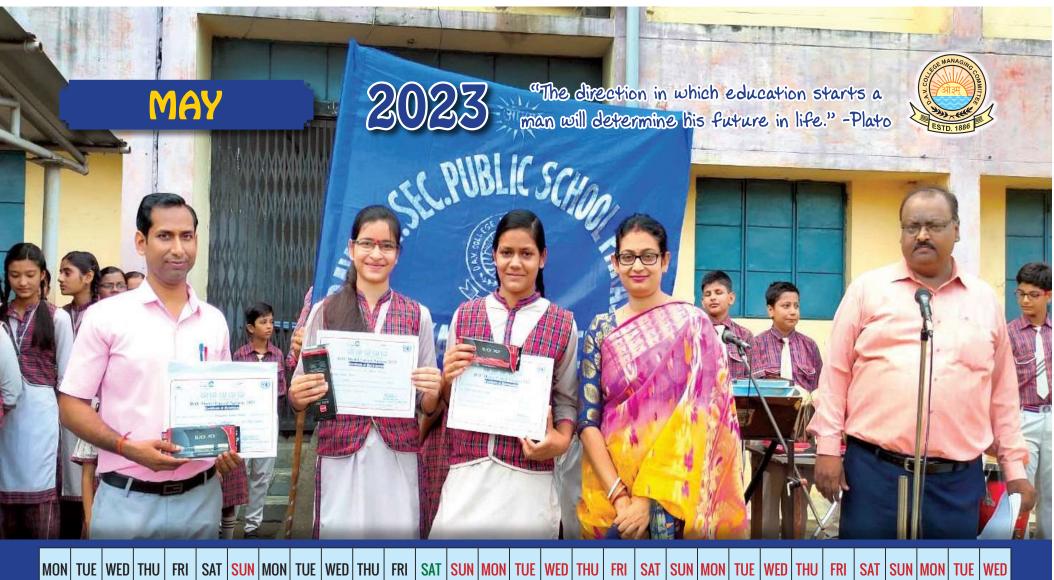

1 2 3 4 5 6 7 8 9 10 11 12 13 14 15 16 17 18 19 20 21 22 23 24 25 26 27 28 29 30 31

**RED : HOLIDAY |**  GREEN : ACTIVITIES



| *        | Activities                         |                        |  |
|----------|------------------------------------|------------------------|--|
| Date     | Cat                                | Category of Activity   |  |
| 08.05.23 | Yellow Day (LKG)                   |                        |  |
| 13.05.23 | Mother's Day celebration ( I - II) |                        |  |
| *        | School Holiday                     |                        |  |
| Date     | Day                                | Names of Festival      |  |
| 05.05.23 | Friday                             | Budha Poornima         |  |
| 15.05.23 | Monday