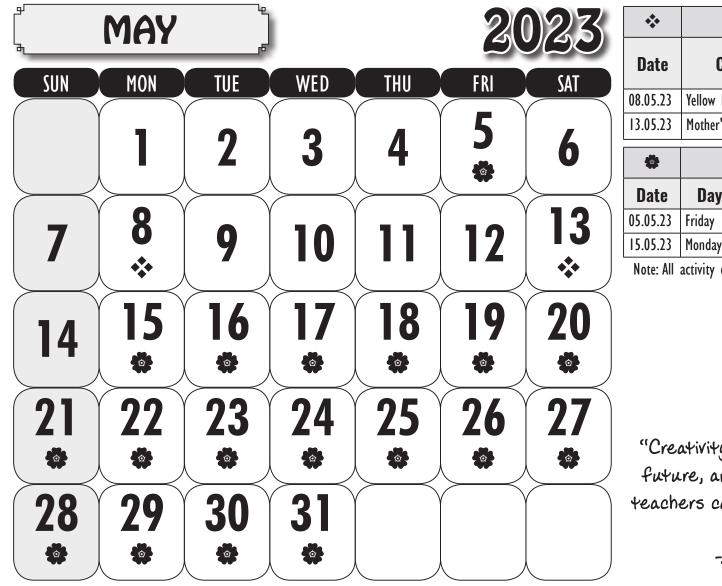

1 2 3 4 5 6 7 8 9 10 11 12 13 14 15 16 17 18 19 20 21 22 23 24 25 26 27 28 29 30 31

**RED : HOLIDAY |**  GREEN : ACTIVITIES

| *        | Activities                         |                        |  |
|----------|------------------------------------|------------------------|--|
| Date     | Cat                                | Category of Activity   |  |
| 08.05.23 | Yellow Day (LKG)                   |                        |  |
| 13.05.23 | Mother's Day celebration ( I - II) |                        |  |
| *        | School Holiday                     |                        |  |
| Date     | Day                                | Names of Festival      |  |
| 05.05.23 | Friday                             | Budha Poornima         |  |
| 15.05.23 | Monday                             | Summer Vacation Begins |  |

Note: All activity dates are tentative. They are likely to be changed.

"Creativity is the key to success in the future, and primary education is where teachers can bring creativity in children at that level." -A. P. J. Abdul Kalam