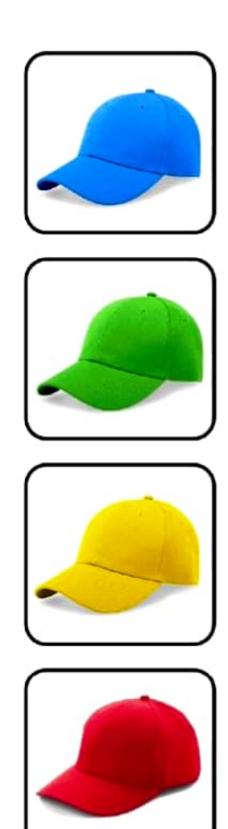

Match the uppercase letter to its lowercase.



### Short and Tall

Directions: Color the picture that is short.











## Matching











### Count the children and write the number in the box



## Match the cap with the same cap











Draw the line on same colour















### MATCHING FOR COLOUR WORKSHEET

Match the star with same colour







| Name:                                                                     |          |    |      |      |
|---------------------------------------------------------------------------|----------|----|------|------|
| Same or Different? Cross out the picture that is different from the rest. |          |    |      |      |
|                                                                           |          |    |      |      |
|                                                                           |          |    |      |      |
| 86                                                                        | 86       | 86 |      | 86   |
|