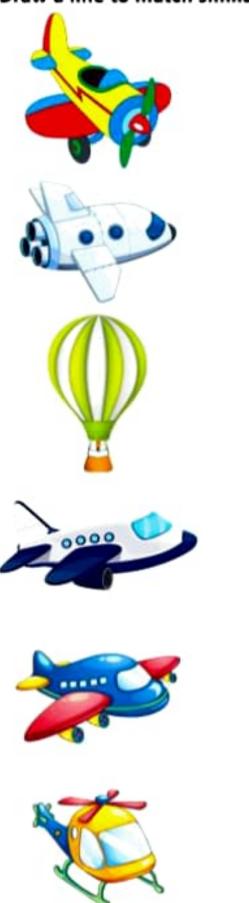

### MATCH THE AIR TRANSPORTATION

uraw a line to match similar looking air transportation.