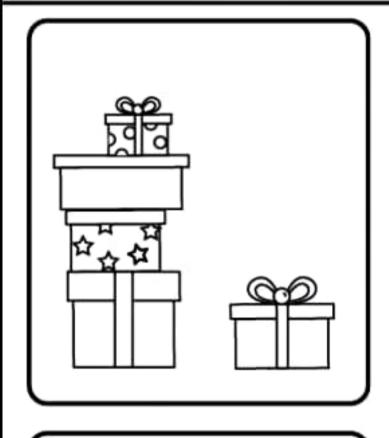

Match the uppercase letter to its lowercase.



### Short and Tall

Directions: Color the picture that is short.











## Matching











### Count the children and write the number in the box



## Match the cap with the same cap











Draw the line on same colour















### MATCHING FOR COLOUR WORKSHEET

Match the star with same colour







| Name:                                                                     |          |    |      |      |
|---------------------------------------------------------------------------|----------|----|------|------|
| Same or Different? Cross out the picture that is different from the rest. |          |    |      |      |
|                                                                           |          |    |      |      |
|                                                                           |          |    |      |      |
| 86