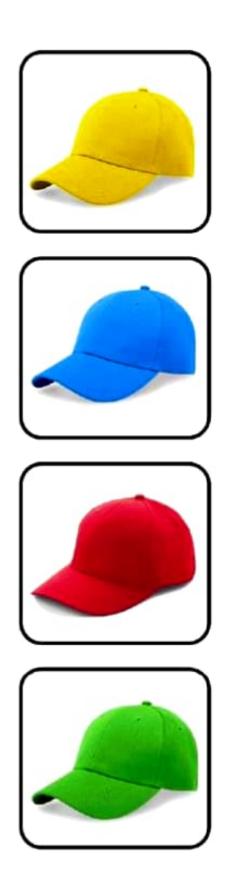

Match the uppercase letter to its lowercase.



### Short and Tall

Directions: Color the picture that is short.











## Matching











### Count the children and write the number in the box



## Match the cap with the same cap











Draw the line on same colour















### MATCHING FOR COLOUR WORKSHEET

Match the star with same colour







| Name:                                                                     |          |    |      |      |
|---------------------------------------------------------------------------|----------|----|------|------|
| Same or Different? Cross out the picture that is different from the rest. |          |    |      |      |
|                                                                           |          |    |      |      |
|                                                                           |          |    |      |      |
| 86                                                                        | 86       | 86 |      | 86   |
|