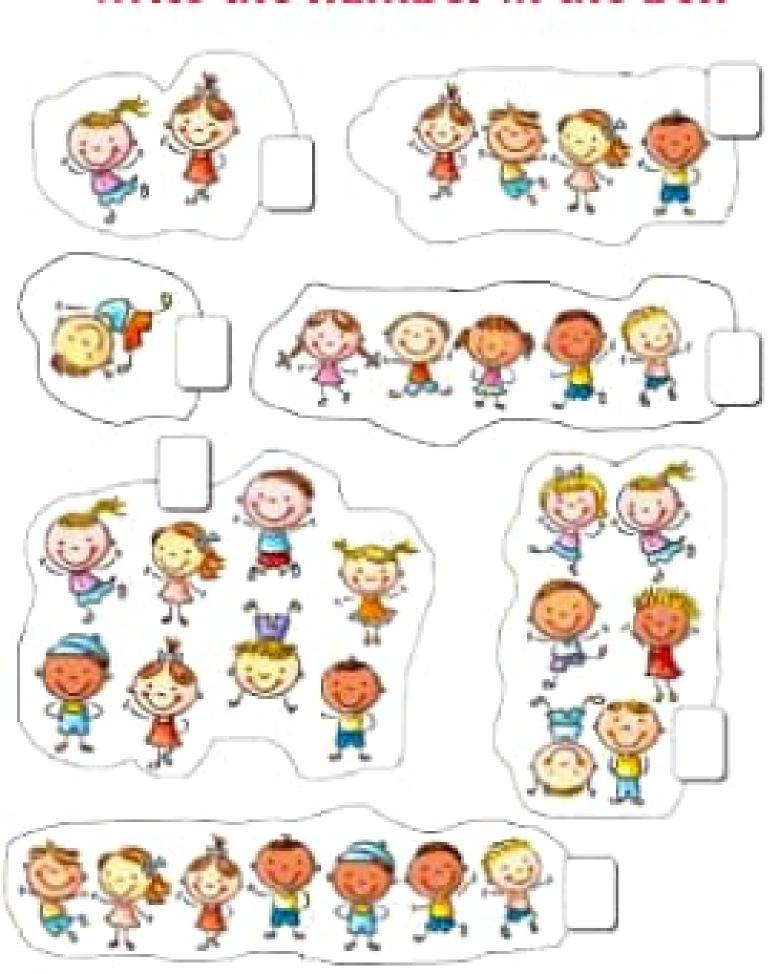

Match the uppercase letter to its lowercase.



### Short and Tall

Directions: Color the picture that is short.











## Matching











### Count the children and write the number in the box



## Match the cap with the same cap











Draw the line on same colour















### MATCHING FOR COLOUR WORKSHEET

Match the star with same colour







| Name:                                                                     |          |    |      |      |
|---------------------------------------------------------------------------|----------|----|------|------|
| Same or Different? Cross out the picture that is different from the rest. |          |    |      |      |
|                                                                           |          |    |      |      |
|                                                                           |          |    |      |      |
| 86                                                                        | 86       | 86 |