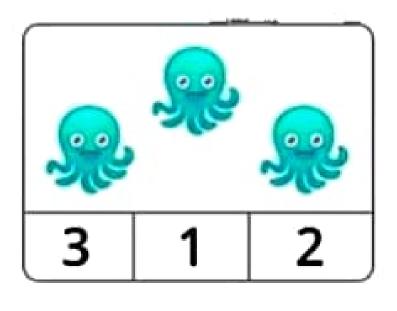

re that is different from the rest. |          |    |      |      |
|                                                                           |          |    |      |      |
|                                                                           |          |    |      |      |
| 86                                                                        | 86       | 86 |      | 86   |
|                                                                           | <u>;</u> |    | ···· | ···· |
|                                                                           |          |    |      | 86   |

### MATCH THE AIR TRANSPORTATION

uraw a line to match similar looking air transportation.





# WHICH ONE IS BIG? CIRCLE IT! NAME: ·····

### Count & write













### Colour the box













### Trace the shapes



#### THE WORLD IS FULL OF COLOURS