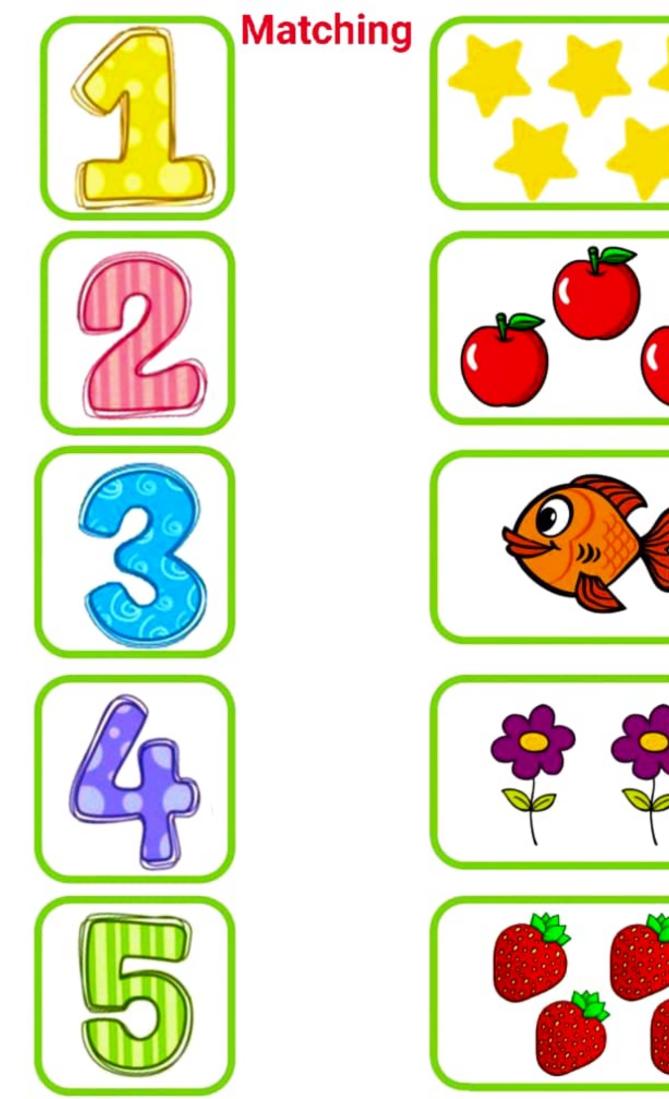

Match the uppercase letter to its lowercase.



### Short and Tall

Directions: Color the picture that is short.











## Matching











### Count the children and write the number in the box



## Match the cap with the same cap











Draw the line on same colour















### MATCHING FOR COLOUR WORKSHEET

Match the star with same colour







| Name:                                                                     |          |    |      |      |
|---------------------------------------------------------------------------|----------|----|------|------|
| Same or Different? Cross out the picture that is different from the rest. |          |    |      |      |
|                                                                           |          |    |      |      |
|                                                                           |          |    |      |      |
| 86