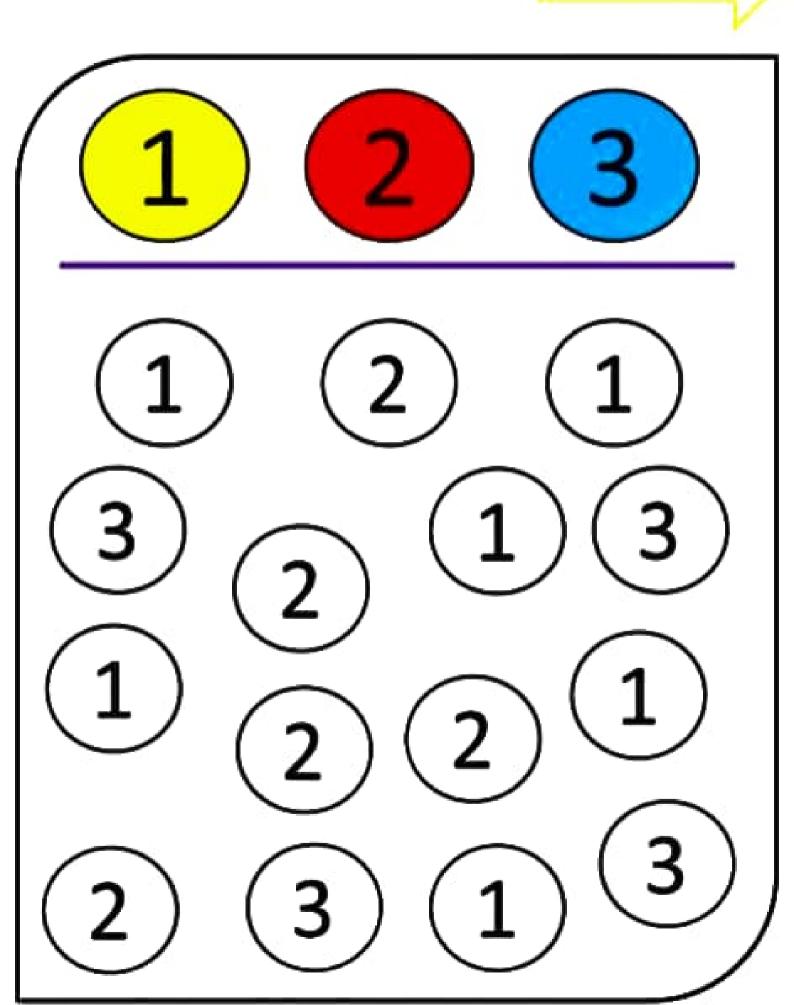

Match the uppercase letter to its lowercase.



### Short and Tall

Directions: Color the picture that is short.











## Matching











### Count the children and write the number in the box



## Match the cap with the same cap











Draw the line on same colour















### MATCHING FOR COLOUR WORKSHEET

Match the star with same colour







| Name:                                                                     |          |    |      |      |
|---------------------------------------------------------------------------|----------|----|------|------|
| Same or Different? Cross out the picture that is different from the rest. |          |    |      |      |
|                                                                           |          |    |      |      |
|                                                                           |          |    |      |      |
| 86