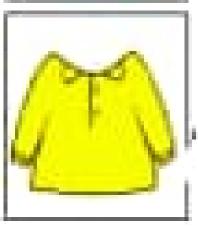

Match the uppercase letter to its lowercase.



### Short and Tall

Directions: Color the picture that is short.











## Matching











### Count the children and write the number in the box



## Match the cap with the same cap











Draw the line on same colour















### MATCHING FOR COLOUR WORKSHEET

Match the star with same colour







| Name:                                                                     |          |    |      |      |
|---------------------------------------------------------------------------|----------|----|------|------|
| Same or Different? Cross out the picture that is different from the rest. |          |    |      |      |
|                                                                           |          |    |      |      |
|                                                                           |          |    |      |      |
| 86                                                                        | 86       | 86 |      | 86   |
|