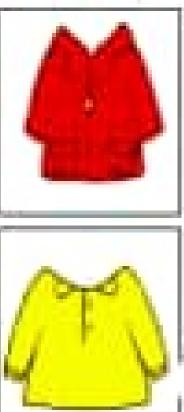

Match the uppercase letter to its lowercase.



### Short and Tall

Directions: Color the picture that is short.











## Matching











### Count the children and write the number in the box



## Match the cap with the same cap











Draw the line on same colour















### MATCHING FOR COLOUR WORKSHEET

Match the star with same colour







| Name:                                                                     |          |    |      |      |
|---------------------------------------------------------------------------|----------|----|------|------|
| Same or Different? Cross out the picture that is different from the rest. |          |    |      |      |
|                                                                           |          |    |      |      |
|                                                                           |          |    |      |      |
| 86                                                                        | 86       | 86 |      | 86   |
|