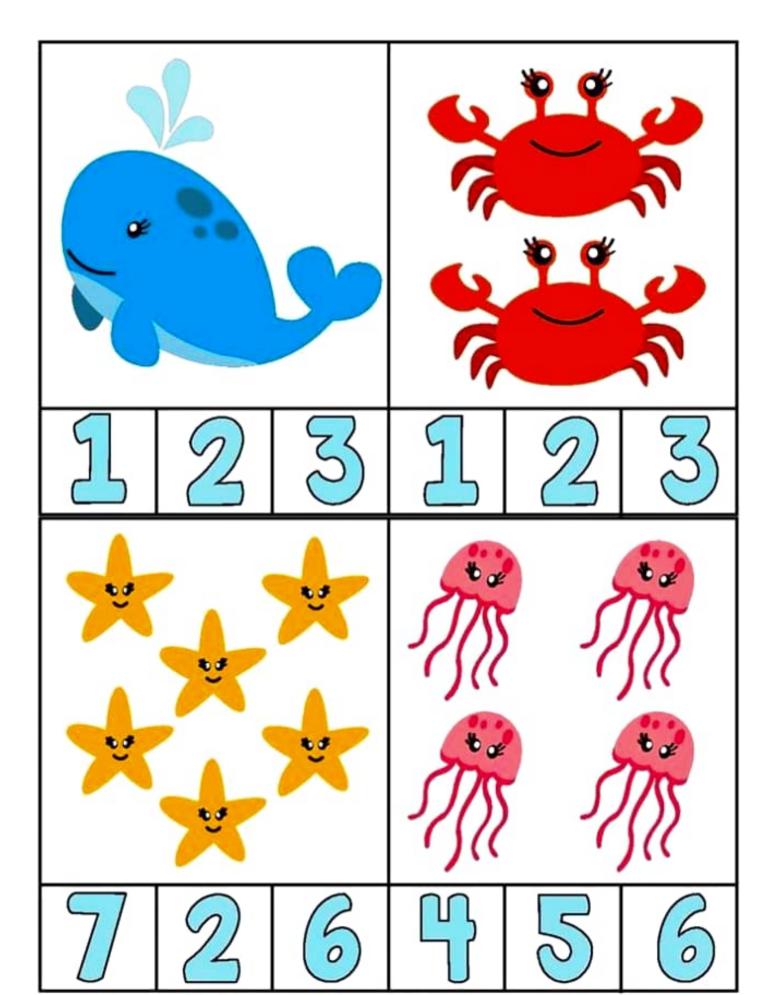

Match the uppercase letter to its lowercase.



### Short and Tall

Directions: Color the picture that is short.











## Matching











### Count the children and write the number in the box



## Match the cap with the same cap











Draw the line on same colour















### MATCHING FOR COLOUR WORKSHEET

Match the star with same colour







| Name:                                                                     |          |    |      |      |
|---------------------------------------------------------------------------|----------|----|------|------|
| Same or Different? Cross out the picture that is different from the rest. |          |    |      |      |
|                                                                           |          |    |      |      |
|                                                                           |          |    |      |      |
| 86                                                                        | 86       | 86 |      | 86   |
|