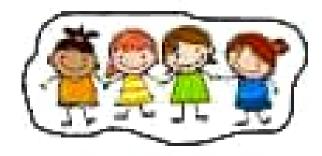

Different? Cross out the picture that is different from the rest. |          |    |      |      |
|                                                                           |          |    |      |      |
|                                                                           |          |    |      |      |
| 86                                                                        | 86       | 86 |      | 86   |
|                                                                           | <u>;</u> |    | ···· | ···· |
|                                                                           |          |    |      | 86   |

### MATCH THE AIR TRANSPORTATION

uraw a line to match similar looking air transportation.





# WHICH ONE IS BIG? CIRCLE IT! NAME: ·····

### Count & write













### Colour the box













### Trace the shapes



#### THE WORLD IS FULL OF COLOURS