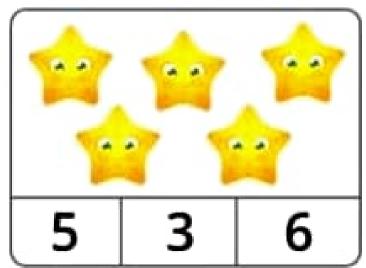

that is different from the rest. |          |    |      |      |
|                                                                           |          |    |      |      |
|                                                                           |          |    |      |      |
| 86                                                                        | 86       | 86 |      | 86   |
|                                                                           | <u>;</u> |    | ···· | ···· |
|                                                                           |          |    |      | 86   |

### MATCH THE AIR TRANSPORTATION

uraw a line to match similar looking air transportation.





# WHICH ONE IS BIG? CIRCLE IT! NAME: ·····

### Count & write













### Colour the box













### Trace the shapes



#### THE WORLD IS FULL OF COLOURS