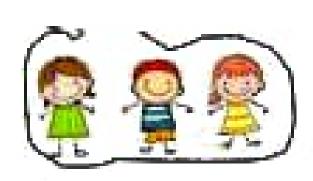

r Different? Cross out the picture that is different from the rest. |          |    |      |      |
|                                                                           |          |    |      |      |
|                                                                           |          |    |      |      |
| 86                                                                        | 86       | 86 |      | 86   |
|                                                                           | <u>;</u> |    | ···· | ···· |
|                                                                           |          |    |      | 86   |

### MATCH THE AIR TRANSPORTATION

uraw a line to match similar looking air transportation.





# WHICH ONE IS BIG? CIRCLE IT! NAME: ·····

### Count & write













### Colour the box













### Trace the shapes



#### THE WORLD IS FULL OF COLOURS