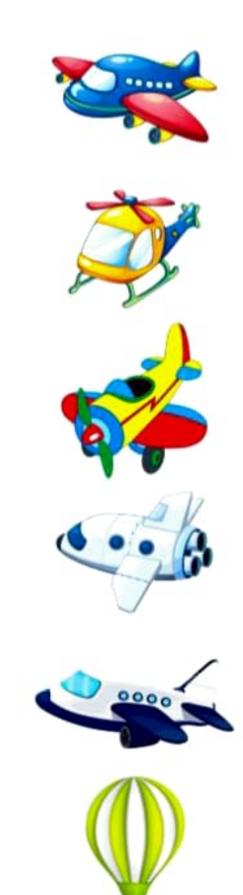

### MATCH THE AIR TRANSPORTATION

uraw a line to match similar looking air transportation.