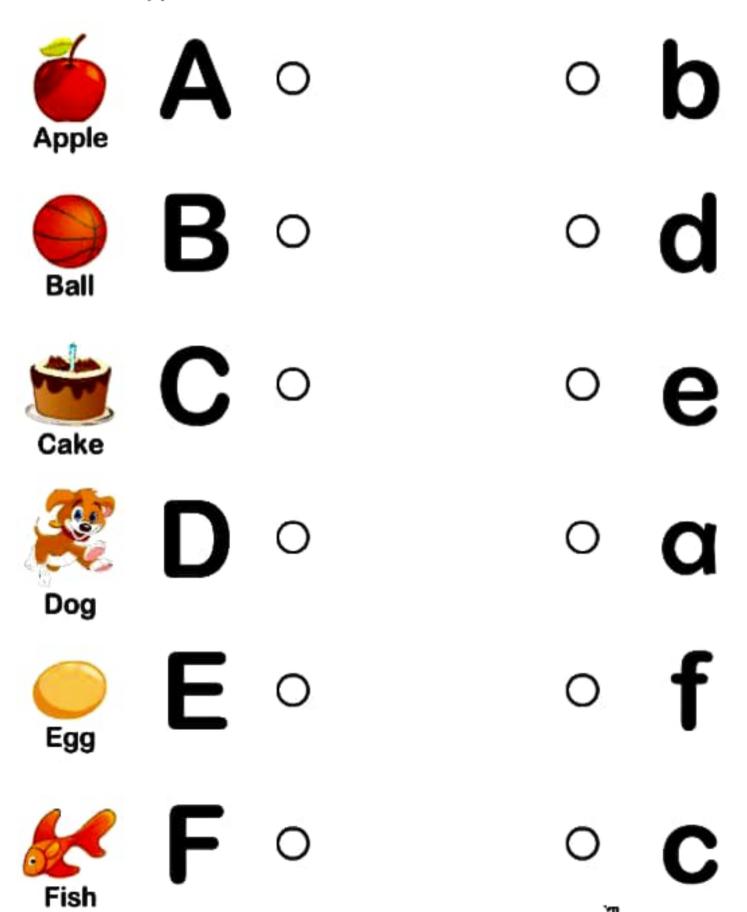

Match the uppercase letter to its lowercase.



### Short and Tall

Directions: Color the picture that is short.











## Matching











### Count the children and write the number in the box



## Match the cap with the same cap











Draw the line on same colour















### MATCHING FOR COLOUR WORKSHEET

Match the star with same colour







| Name:                                                                     |          |    |      |      |
|---------------------------------------------------------------------------|----------|----|------|------|
| Same or Different? Cross out the picture that is different from the rest. |          |    |      |      |
|                                                                           |          |    |      |      |
|