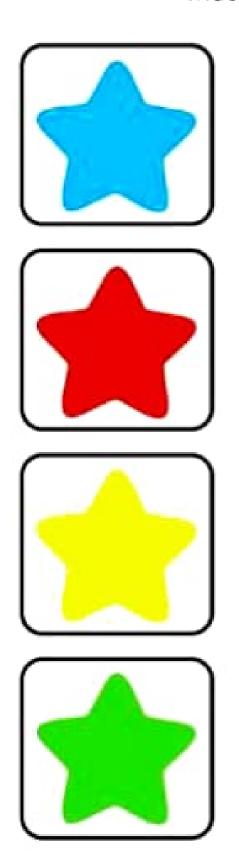

### MATCHING FOR COLOUR WORKSHEET

Match the star with same colour

| Name:                                                                     |          |    |      |      |
|---------------------------------------------------------------------------|----------|----|------|------|
| Same or Different? Cross out the picture that is different from the rest. |          |    |      |      |
|                                                                           |          |    |      |      |
|                                                                           |          |    |      |      |
| 86                                                                        | 86       | 86 |      | 86   |
|                                                                           | <u>;</u> |    | ···· | ···· |
|                                                                           |          |    |      | 86   |