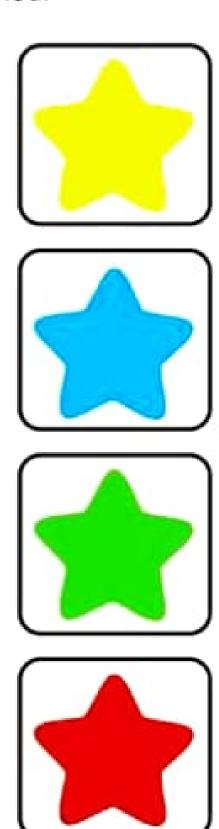

### MATCHING FOR COLOUR WORKSHEET

Match the star with same colour

| Name:                                                                     |          |    |      |      |
|---------------------------------------------------------------------------|----------|----|------|------|
| Same or Different? Cross out the picture that is different from the rest. |          |    |      |      |
|                                                                           |          |    |      |      |
|                                                                           |          |    |      |      |
| 86                                                                        | 86       | 86 |      | 86   |
|                                                                           | <u>;</u> |    | ···· | ···· |
|                                                                           |          |    |      | 86   |