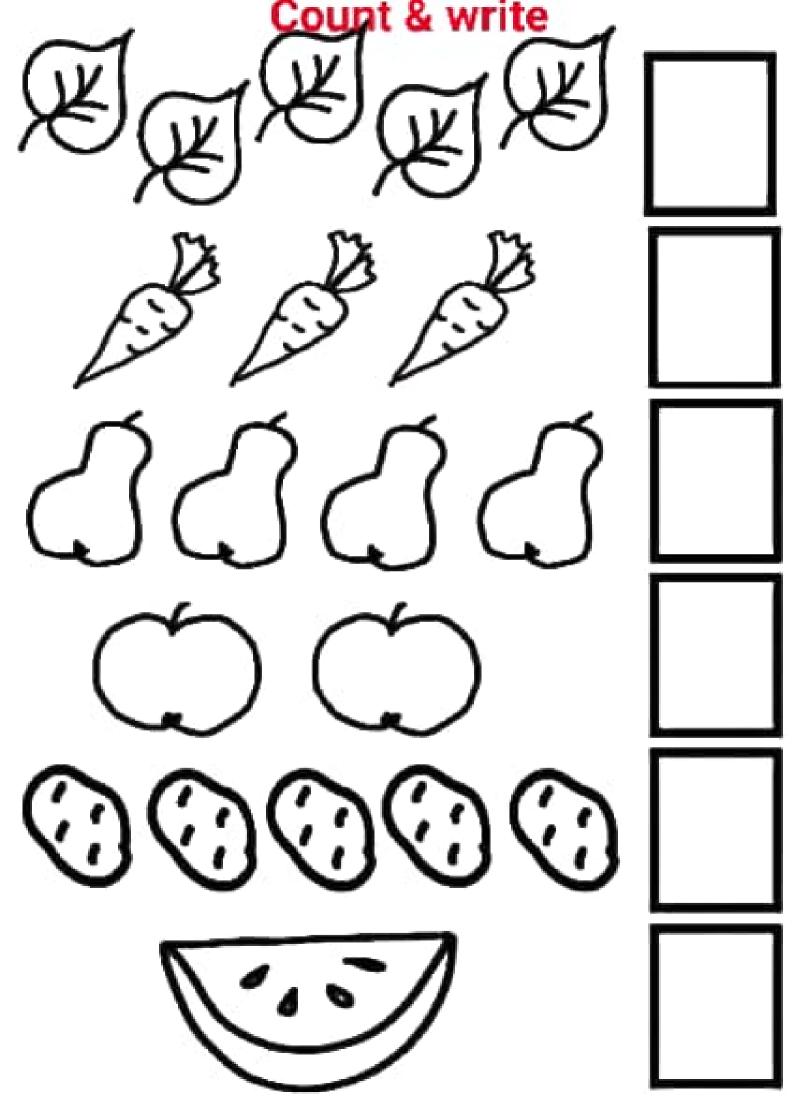

Match the uppercase letter to its lowercase.



### Short and Tall

Directions: Color the picture that is short.











## Matching











### Count the children and write the number in the box



## Match the cap with the same cap











Draw the line on same colour















### MATCHING FOR COLOUR WORKSHEET

Match the star with same colour







| Name:                                                                     |          |    |      |      |
|---------------------------------------------------------------------------|----------|----|------|------|
| Same or Different? Cross out the picture that is different from the rest. |          |    |      |      |
|                                                                           |          |    |      |      |
|                                                                           |          |    |      |      |
| 86                                                                        | 86       | 86 |      | 86   |
|