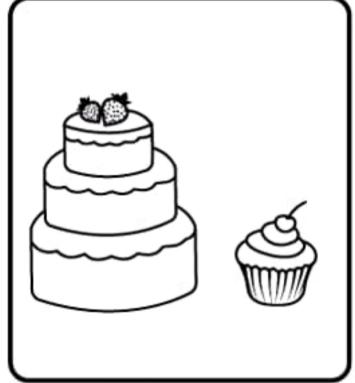

Match the uppercase letter to its lowercase.



### Short and Tall

Directions: Color the picture that is short.











## Matching











### Count the children and write the number in the box



## Match the cap with the same cap











Draw the line on same colour















### MATCHING FOR COLOUR WORKSHEET

Match the star with same colour







| Name:                                                                     |          |    |      |      |
|---------------------------------------------------------------------------|----------|----|------|------|
| Same or Different? Cross out the picture that is different from the rest. |          |    |      |      |
|                                                                           |          |    |      |      |
|                                                                           |          |    |      |      |
| 86